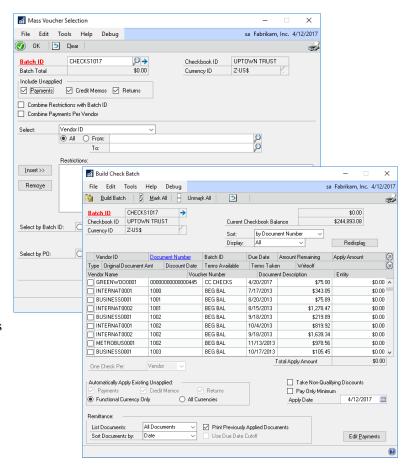

### **FUNCTION**

Enhanced Voucher Selection provides a robust method for voucher selection in Payables Management. The user is presented a list of all documents available for payment, based on the selection criteria. The user arranges the list using sorting options, selects the documents for payment, and creates the check batch.

#### **FEATURES**

- Provides the ability to select and edit all open documents for all vendors from a single window
- Supports 10 selection options and eight sorting options
- Provides default document sorting and marking options
- Payables Transactions Entry alternate window expands to include GL Posting Date
- Use check stub inquiries to view documents associated with checks
- Integrates with *Multi-Entity Management*<sup>TM</sup> from Binary Stream

## **BENEFITS**

- Save time and effort with the ability to easily mark vouchers for payment
- Make informed payment decisions during voucher selection by utilizing the sort option and drill-down capability